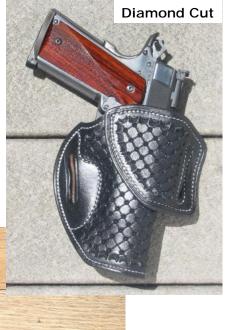

#### Pancake Holsters

Light, Comfortable, concealable

Pancakes priced from \$50 up.

Compact

**Full Length** 

Full Size w/Cross Cut

**Standard** 

All Tucker holsters are made from top quality saddle skirting leather, hand boned and sewn with nylon thread for many years of service.

#### Price List. **Tucker Gunleather Basic Price List** Prices are for "natural" color leather Brown, Black or Black Cherry are \$5 extra **Belt Holsters:** Pancake Holster - standard Pancake for Revolvers 60 HF1 for pistols 85 HF2 for pistols 85 95 HF3 for Revolvers Paddle Holsters 85 Field Holsters 75 and up Options for belt holsters: Sweat shield \$15 Thumb Break 15 Lining 15-25 Border Stamp 15 Basketweave 25 25 Diamond Cut Swirl Cut IWB Holsters: Classic roughout \$85 65 Cover Up adjustable Heritage roughout 85 Heritage smooth natural 95 Heritage for N-Frame Magazine Pouches: Standard Double Pouch \$35 Low Front Double Pouch 35 Angled Double Pouch 50 Colors add Stamping 8 and up Double Thick Belts \$75 Colors add 5 Stamping 25 50-70 inch length ask Can fit most pistols and revolvers. **Proper Belt Measurement**