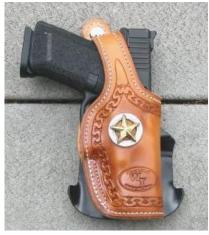

#### **Belt Holsters**

PRICED FROM \$85 UP

#### Pancake Holsters

Light, Comfortable, concealable

Pancakes priced from \$50 up.

Compact

**Full Length** 

Full Size w/Cross Cut

**Standard** 

All Tucker holsters are made from top quality saddle skirting leather, hand boned and sewn with nylon thread for many years of service.

Each holster is made specifically for your pistol or revolver. Fit and finish are outstanding.

Colors available are Natural, Black, Black Cherry and Brown. All holsters are available with a sweat shield or thumb break, lined or unlined, plain or fancy stamped.