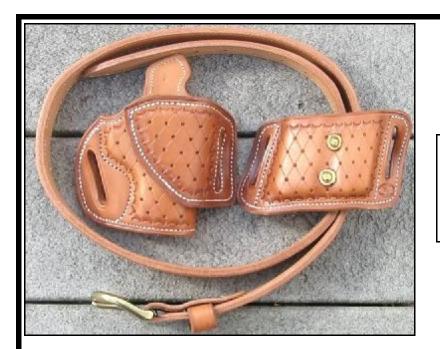

#### **Belt Holsters**

PRICED FROM \$85 UP

#### Pancake Holsters

Light, Comfortable, concealable

Pancakes priced from \$50 up.

Compact

**Full Length** 

Full Size w/Cross Cut

**Standard** 

All Tucker holsters are made from top quality saddle skirting leather, hand boned and sewn with nylon thread for many years of service.

Each holster is made specifically for your pistol or revolver. Fit and finish are outstanding.

Colors available are Natural, Black, Black Cherry and Brown. All holsters are available with a sweat shield or thumb break, lined or unlined, plain or fancy stamped.