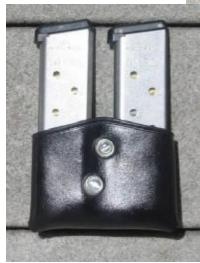

, good looking leather. They deserve the best and so do you. What can Tucker make for you?



#### **Belt Holsters**









PRICED FROM \$85 UP















#### Pancake Holsters

Light, Comfortable, concealable



Pancakes priced from \$50 up.



Compact



**Full Length** 



Full Size w/Cross Cut



**Standard** 

All Tucker holsters are made from top quality saddle skirting leather, hand boned and sewn with nylon thread for many years of service.

Each holster is made specifically for your pistol or revolver. Fit and finish are outstanding.

Colors available are Natural, Black, Black Cherry and Brown. All holsters are available with a sweat shield or thumb break, lined or unlined, plain or fancy stamped.



#### Magazine Pouches













Magazine Pouches from \$25 and Up.











## **IWB Holsters**



Tucker "Cover Up" - \$65
Adjustable IWB Holster
Sweat shield standard
Holster is "Tuckable" and
height adjustable.



Tucker "Texas Heritage" IWB Holster - \$85
Includes Sweat Shield
Available in rough out or smooth out
'Snapover' Kydex Clips make it "tuckable"



Texas Heritage
Available for most revolvers



TUCKER GUNLEATHER 800-308-6628
Rob Longenecker, Houston, TX
www.Tuckergunleather.com
Rob@tuckergunleather.com

#### "The Answer"



**Snapover Belt Clips or J-Hook Belt Clips** 

"The Answer" IWB holster is ideal for law enforcement use.

Expect many hours of secure comfort, a rapid presentation and easy one-handed reholstering.

Joining leather and kydex is "The Answer" for all-day comfort and easy Reholstering

\$115.00

Available now for 1911's, Glocks