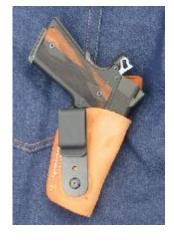

## **IWB Holsters**

Tucker "Cover Up" - \$65
Adjustable IWB Holster
Sweat shield standard
Holster is "Tuckable" and
height adjustable.

Tucker "Texas Heritage" IWB Holster - \$85
Includes Sweat Shield
Available in rough out or smooth out
'Snapover' Kydex Clips make it "tuckable"