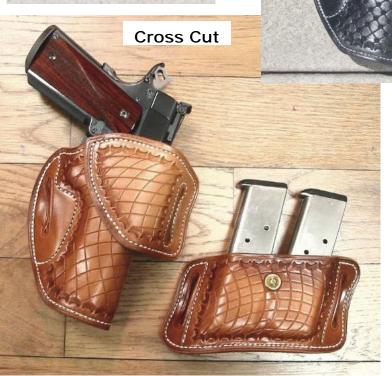

#### Pancake Holsters

Light, Comfortable, concealable

Pancakes priced from \$50 up.

Compact

**Full Length** 

Full Size w/Cross Cut

**Standard** 

All Tucker holsters are made from top quality saddle skirting leather, hand boned and sewn with nylon thread for many years of service.

#### Magazine Pouches

Magazine Pouches from \$25 and Up.