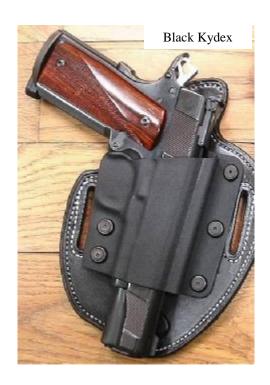

#### The "Urban Legend"

New Hybrid Belt Holsters
The Comfort of a leather Pancake
And the easy speed of Kydex

Shown above for all 1911 and Glock pistols.
Holsters will fit shorter slide lengths as well.
Compact version is also available for the shorter slide length pistols.