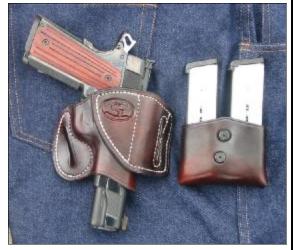

#### Magazine Pouches

Magazine Pouches from \$25 and Up.

#### Paddle Holsters

For most autos and revolvers

The Tucker Paddle Holster is a happy blend of leather and kydex. It holds securely when mounted yet is easy to put on and take off the belt.

> The paddle is adjustable for three angles. Base price is \$85.