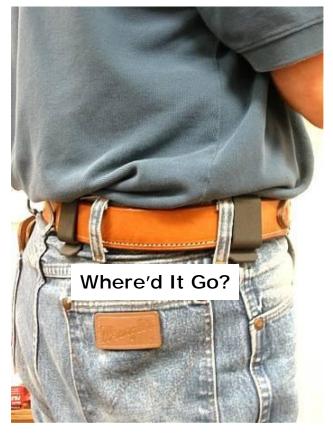

#### "The Answer"

**Snapover Belt Clips or J-Hook Belt Clips** 

"The Answer" IWB holster is ideal for law enforcement use.

Expect many hours of secure comfort, a rapid presentation and easy one-handed reholstering.

Joining leather and kydex is "The Answer" for all-day comfort and easy Reholstering

\$115.00

Available now for 1911's, Glocks and most Sig Sauer's. More models to be added as demand dictates.

"The Answer" is completely adjustable for tension using a hex wrench (supplied).

The Kydex "snapover" clips allow you to adjust height and cant to suit your preferences. The clips also allow you to tuck your shirt over your gun, allowing you to conceal your gun with a bloused shirt and no jacket.