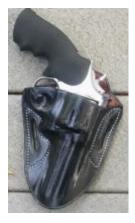

#### **Belt Holsters**

PRICED FROM \$85 UP

#### Pancake Holsters

Light, Comfortable, concealable

Pancakes priced from \$50 up.

Compact

**Full Length** 

Full Size w/Cross Cut

**Standard** 

All Tucker holsters are made from top quality saddle skirting leather, hand boned and sewn with nylon thread for many years of service.

Each holster is made specifically for your pistol or revolver. Fit and finish are outstanding.

Colors available are Natural, Black, Black Cherry and Brown. All holsters are available with a sweat shield or thumb break, lined or unlined, plain or fancy stamped.