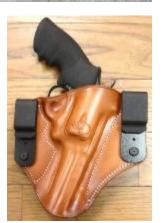

## **IWB Holsters**

Tucker "Cover Up" - \$65
Adjustable IWB Holster
Sweat shield standard
Holster is "Tuckable" and
height adjustable.

Tucker "Texas Heritage" IWB Holster - \$85
Includes Sweat Shield
Available in rough out or smooth out
'Snapover' Kydex Clips make it "tuckable"

Texas Heritage
Available for most revolvers

TUCKER GUNLEATHER 800-308-6628
Rob Longenecker, Houston, TX
www.Tuckergunleather.com
Rob@tuckergunleather.com