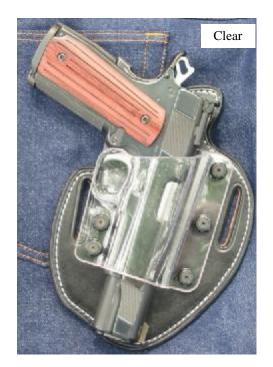

#### The "Urban Legend"

New Hybrid Belt Holsters
The Comfort of a leather Pancake
And the easy speed of Kydex

Shown above for all 1911 and Glock pistols.
Holsters will fit shorter slide lengths as well.
Compact version is also available for the shorter slide length pistols.

#### The "Urban Legend" Compact

Wear as a Belt Slide Holster Or Use for compact pistols \$85.00

Available in Black Leather only Black or Clear kydex

Note: All holster and other designs herein are copyrighted by W.T. Tucker.