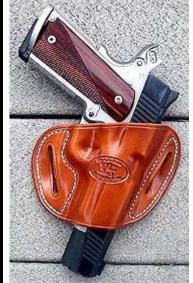

#### **Belt Holsters**

PRICED FROM \$85 UP

#### Pancake Holsters

Light, Comfortable, concealable

Pancakes priced from \$50 up.

Compact

**Full Length** 

Full Size w/Cross Cut

**Standard** 

All Tucker holsters are made from top quality saddle skirting leather, hand boned and sewn with nylon thread for many years of service.

Each holster is made specifically for your pistol or revolver. Fit and finish are outstanding.

Colors available are Natural, Black, Black Cherry and Brown. All holsters are available with a sweat shield or thumb break, lined or unlined, plain or fancy stamped.