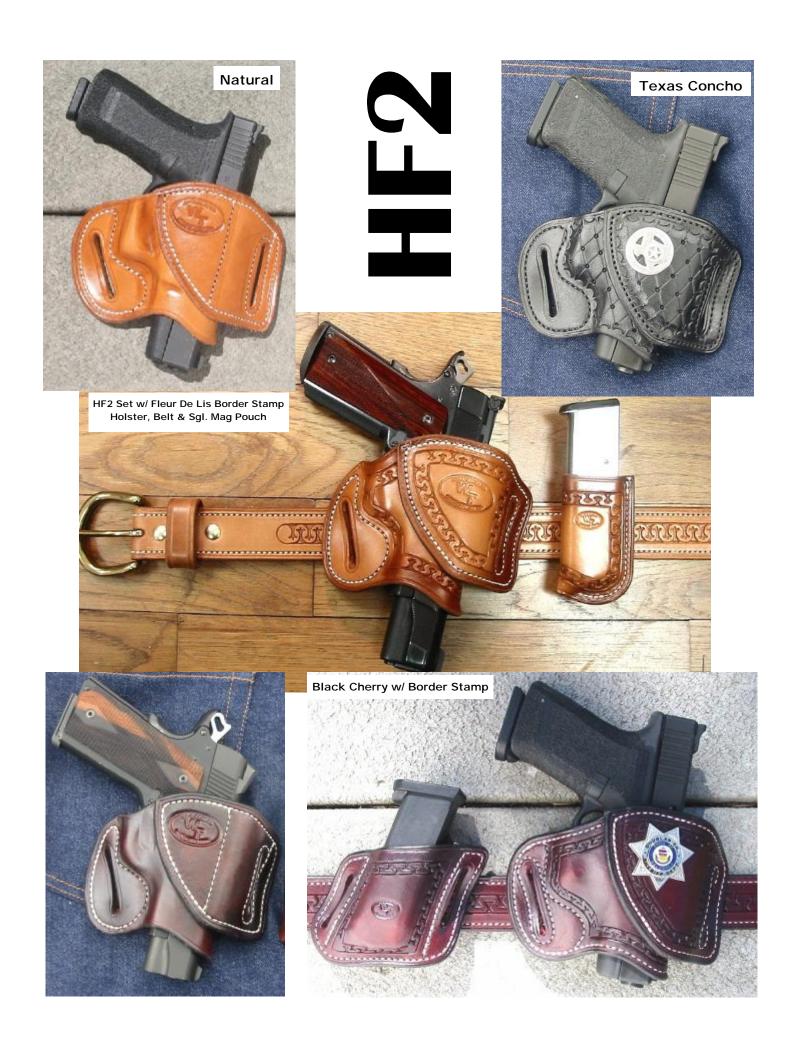

#### Price List. **Tucker Gunleather Basic Price List** Prices are for "natural" color leather Brown, Black or Black Cherry are \$5 extra **Belt Holsters:** Pancake Holster - standard Pancake for Revolvers 60 HF1 for pistols 85 HF2 for pistols 85 95 HF3 for Revolvers Paddle Holsters 85 Field Holsters 75 and up Options for belt holsters: Sweat shield \$15 Thumb Break 15 Lining 15-25 Border Stamp 15 Basketweave 25 25 Diamond Cut Swirl Cut IWB Holsters: Classic roughout \$85 65 Cover Up adjustable Heritage roughout 85 Heritage smooth natural 95 Heritage for N-Frame Magazine Pouches: Standard Double Pouch \$35 Low Front Double Pouch 35 Angled Double Pouch 50 Colors add Stamping 8 and up Double Thick Belts \$75 Colors add 5 Stamping 25 50-70 inch length ask Can fit most pistols and revolvers. **Proper Belt Measurement**