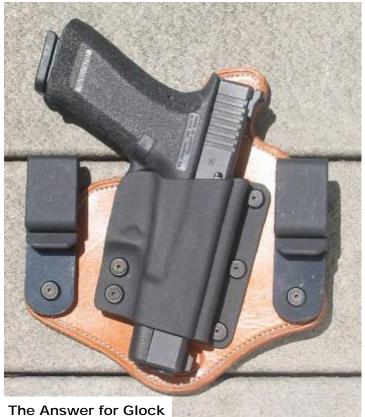

#### "The Answer"

**Snapover Belt Clips or J-Hook Belt Clips** 

"The Answer" IWB holster is ideal for law enforcement use.

Expect many hours of secure comfort, a rapid presentation and easy one-handed reholstering.

Joining leather and kydex is "The Answer" for all-day comfort and easy Reholstering

\$115.00

Available now for 1911's, Glocks and most Sig Sauer's. More models to be added as demand dictates.

"The Answer" is completely adjustable for tension using a hex wrench (supplied).

The Kydex "snapover" clips allow you to adjust height and cant to suit your preferences. The clips also allow you to tuck your shirt over your gun, allowing you to conceal your gun with a bloused shirt and no jacket.