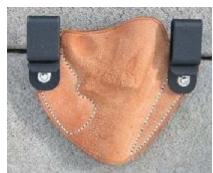

#### "The Answer"

**Snapover Belt Clips or J-Hook Belt Clips** 

"The Answer" IWB holster is ideal for law enforcement use.

Expect many hours of secure comfort, a rapid presentation and easy one-handed reholstering.

Joining leather and kydex is "The Answer" for all-day comfort and easy Reholstering

\$115.00

Available now for 1911's, Glocks and most Sig Sauer's. More models to be added as demand dictates.

"The Answer" is completely adjustable for tension using a hex wrench (supplied).

The Kydex "snapover" clips allow you to adjust height and cant to suit your preferences. The clips also allow you to tuck your shirt over your gun, allowing you to conceal your gun with a bloused shirt and no jacket.