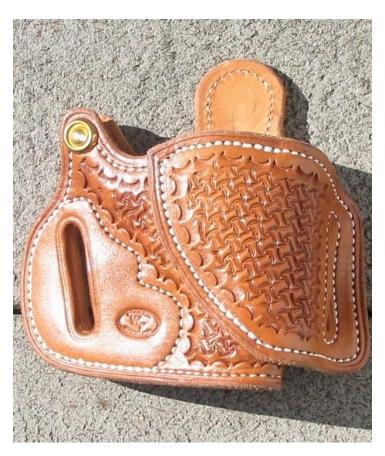

#### **Belt Holsters**

PRICED FROM \$85 UP

#### Pancake Holsters

Light, Comfortable, concealable

Pancakes priced from \$50 up.

Compact

**Full Length** 

Full Size w/Cross Cut

**Standard** 

All Tucker holsters are made from top quality saddle skirting leather, hand boned and sewn with nylon thread for many years of service.

Each holster is made specifically for your pistol or revolver. Fit and finish are outstanding.

Colors available are Natural, Black, Black Cherry and Brown. All holsters are available with a sweat shield or thumb break, lined or unlined, plain or fancy stamped.