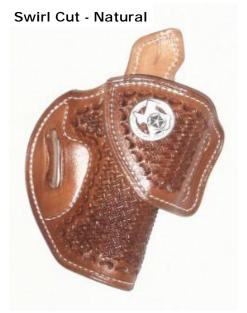

#### Price List. **Tucker Gunleather Basic Price List** Prices are for "natural" color leather Brown, Black or Black Cherry are \$5 extra **Belt Holsters:** Pancake Holster - standard Pancake for Revolvers 60 HF1 for pistols 85 HF2 for pistols 85 95 HF3 for Revolvers Paddle Holsters 85 Field Holsters 75 and up Options for belt holsters: Sweat shield \$15 Thumb Break 15 Lining 15-25 Border Stamp 15 Basketweave 25 25 Diamond Cut Swirl Cut IWB Holsters: Classic roughout \$85 65 Cover Up adjustable Heritage roughout 85 Heritage smooth natural 95 Heritage for N-Frame Magazine Pouches: Standard Double Pouch \$35 Low Front Double Pouch 35 Angled Double Pouch 50 Colors add Stamping 8 and up Double Thick Belts \$75 Colors add 5 Stamping 25 50-70 inch length ask Can fit most pistols and revolvers. **Proper Belt Measurement**