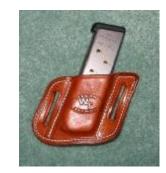

gun on their hip want high quality, functional, good looking leather. They deserve the best and so do you. What can Tucker make for you?



#### **Belt Holsters**









PRICED FROM \$85 UP















#### Pancake Holsters

Light, Comfortable, concealable



Pancakes priced from \$50 up.



Compact



**Full Length** 



Full Size w/Cross Cut



**Standard** 

All Tucker holsters are made from top quality saddle skirting leather, hand boned and sewn with nylon thread for many years of service.

Each holster is made specifically for your pistol or revolver. Fit and finish are outstanding.

Colors available are Natural, Black, Black Cherry and Brown. All holsters are available with a sweat shield or thumb break, lined or unlined, plain or fancy stamped.



#### Magazine Pouches













Magazine Pouches from \$25 and Up.











## **IWB Holsters**



Tucker "Cover Up" - \$65
Adjustable IWB Holster
Sweat shield standard
Holster is "Tuckable" and
height adjustable.



Tucker "Texas Heritage" IWB Holster - \$85
Includes Sweat Shield
Available in rough out or smooth out
'Snapover' Kydex Clips make it "tuckable"



Texas Heritage
Available for most revolvers



TUCKER GUNLEATHER 800-308-6628
Rob Longenecker, Houston, TX
www.Tuckergunleather.com
Rob@tuckergunleather.com

#### "The Answer"



**Snapover Belt Clips or J-Hook Belt Clips** 

"The Answer" IWB holster is ideal for law enforcement use.

Expect many hours of secure comfort, a rapid presentation and easy one-handed reholstering.

Joining leather and kydex is "The Answer" for all-day comfort and easy Reholsteri