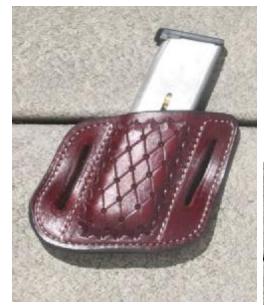

a gun on their hip want high quality, functional, good looking leather. They deserve the best and so do you. What can Tucker make for you?



#### **Belt Holsters**









PRICED FROM \$85 UP















#### Pancake Holsters

Light, Comfortable, concealable



Pancakes priced from \$50 up.



Compact



**Full Length** 



Full Size w/Cross Cut



**Standard** 

All Tucker holsters are made from top quality saddle skirting leather, hand boned and sewn with nylon thread for many years of service.

Each holster is made specifically for your pistol or revolver. Fit and finish are outstanding.

Colors available are Natural, Black, Black Cherry and Brown. All holsters are available with a sweat shield or thumb break, lined or unlined, plain or fancy stamped.



#### Magazine Pouches













Magazine Pouches from \$25 and Up.











## **IWB Holsters**



Tucker "Cover Up" - \$65
Adjustable IWB Holster
Sweat shield standard
Holster is "Tuckable" and
height adjustable.



Tucker "Texas Heritage" IWB Holster - \$85
Includes Sweat Shield
Available in rough out or smooth out
'Snapover' Kydex Clips make it "tuckable"



Texas Heritage
Available for most revolvers



TUCKER GUNLEATHER 800-308-6628
Rob Longenecker, Houston, TX
www.Tuckergunleather.com
Rob@tuckergunleather.com

#### "The Answer"



**Snapover Belt Clips or J-Hook Belt Clips** 

"The Answer" IWB holster is ideal for law enforcement use.

Expect many hours of secure comfort, a rapid presentation and easy one-handed reholstering.

Joining leather and kydex is "The Answer" for all-day comfort and easy Reholste