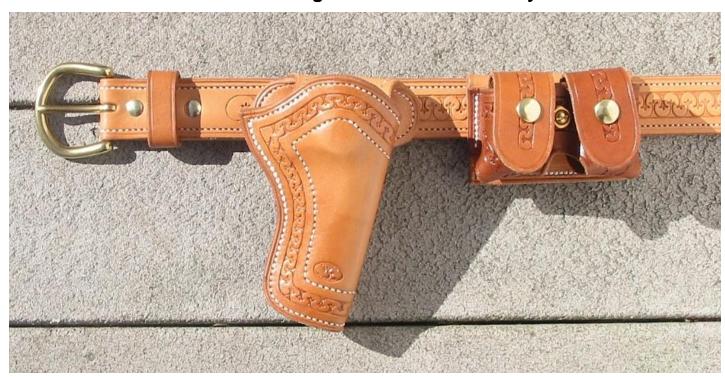

#### **Belt Holsters**

PRICED FROM \$85 UP

#### Pancake Holsters

Light, Comfortable, concealable

Pancakes priced from \$50 up.

Compact

**Full Length** 

Full Size w/Cross Cut

**Standard** 

All Tucker holsters are made from top quality saddle skirting leather, hand boned and sewn with nylon thread for many years of service.

Each holster is made specifically for your pistol or revolver. Fit and finish are outstanding.

Colors available are Natural, Black, Black Cherry and Brown. All holsters are available with a sweat shield or thumb break, lined or unlined, plain or fancy stamped.

#### Magazine Pouches

Magazine Pouches from \$25 and Up.