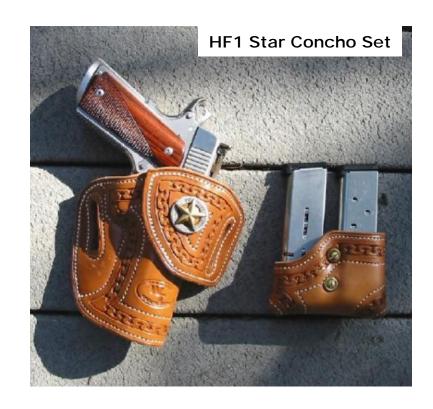

#### **Belt Holsters**

PRICED FROM \$85 UP

#### Pancake Holsters

Light, Comfortable, concealable

Pancakes priced from \$50 up.

Compact

**Full Length** 

Full Size w/Cross Cut

**Standard** 

All Tucker holsters are made from top quality saddle skirting leather, hand boned and sewn with nylon thread for many years of service.

Each holster is made specifically for your pistol or revolver. Fit and finish are outstanding.

Colors available are Natural, Black, Black Cherry and Brown. All holsters are available with a sweat shield or thumb break, lined or unlined, plain or fancy stamped.