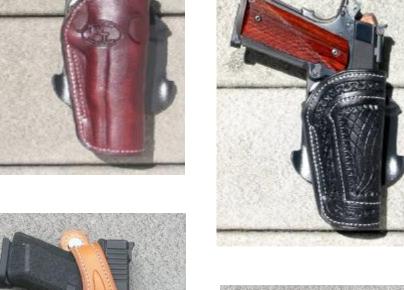

#### **Belt Holsters**

PRICED FROM \$85 UP

#### Pancake Holsters

Light, Comfortable, concealable

Pancakes priced from \$50 up.

Compact

**Full Length** 

Full Size w/Cross Cut

**Standard** 

All Tucker holsters are made from top quality saddle skirting leather, hand boned and sewn with nylon thread for many years of service.

Each holster is made specifically for your pistol or revolver. Fit and finish are outstanding.

Colors available are Natural, Black, Black Cherry and Brown. All holsters are available with a sweat shield or thumb break, lined or unlined, plain or fancy stamped.