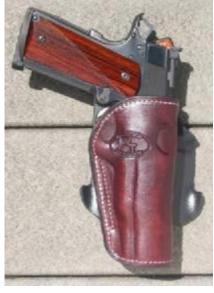

#### **Belt Holsters**

PRICED FROM \$85 UP

#### Pancake Holsters

Light, Comfortable, concealable

Pancakes priced from \$50 up.

Compact

**Full Length** 

Full Size w/Cross Cut

**Standard** 

All Tucker holsters are made from top quality saddle skirting leather, hand boned and sewn with nylon thread for many years of service.

Each holster is made specifically for your pistol or revolver. Fit and finish are outstanding.

Colors available are Natural, Black, Black Cherry and Brown. All holsters are available with a sweat shield or thumb break, lined or unlined, plain or fancy stamped.