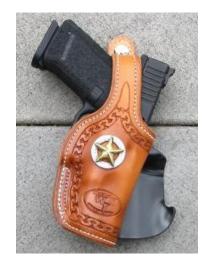

#### **Belt Holsters**

PRICED FROM \$85 UP

#### Pancake Holsters

Light, Comfortable, concealable

Pancakes priced from \$50 up.

Compact

**Full Length** 

Full Size w/Cross Cut

**Standard** 

All Tucker holsters are made from top quality saddle skirting leather, hand boned and sewn with nylon thread for many years of service.

Each holster is made specifically for your pistol or revolver. Fit and finish are outstanding.

Colors available are Natural, Black, Black Cherry and Brown. All holsters are available with a sweat shield or thumb break, lined or unlined, plain or fancy stamped.