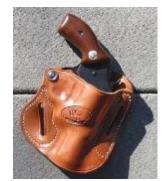

#### **Belt Holsters**

PRICED FROM \$85 UP

#### Pancake Holsters

Light, Comfortable, concealable

Pancakes priced from \$50 up.

Compact

**Full Length** 

Full Size w/Cross Cut

**Standard** 

All Tucker holsters are made from top quality saddle skirting leather, hand boned and sewn with nylon thread for many years of service.

Each holster is made specifically for your pistol or revolver. Fit and finish are outstanding.

Colors available are Natural, Black, Black Cherry and Brown. All holsters are available with a sweat shield or thumb break, lined or unlined, plain or fancy stamped.