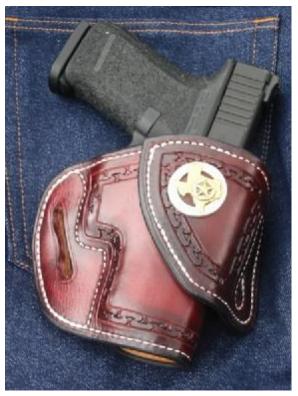

#### Revolver Holsters

TUCKER GUNLEATHER 800-308-6628
Rob Longenecker, Houston, TX
www.Tuckergunleather.com
Rob@tuckergunleather.com

**HF3 for J-Frame** 

#### Price List. **Tucker Gunleather Basic Price List** Prices are for "natural" color leather Brown, Black or Black Cherry are \$5 extra **Belt Holsters:** Pancake Holster - standard Pancake for Revolvers 60 HF1 for pistols 85 HF2 for pistols 85 95 HF3 for Revolvers Paddle Holsters 85 Field Holsters 75 and up Options for belt holsters: Sweat shield \$15 Thumb Break 15 Lining 15-25 Border Stamp 15 Basketweave 25 25 Diamond Cut Swirl Cut IWB Holsters: Classic roughout \$85 65 Cover Up adjustable Heritage roughout 85 Heritage smooth natural 95 Heritage for N-Frame Magazine Pouches: Standard Double Pouch \$35 Low Front Double Pouch 35 Angled Double Pouch 50 Colors add Stamping 8 and up Double Thick Belts \$75 Colors add 5 Stamping 25 50-70 inch length ask Can fit most pistols and revolvers. **Proper Belt Measurement**