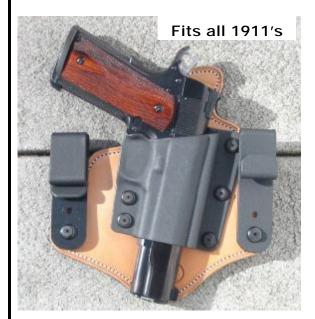

#### The "Urban Legend"

New Hybrid Belt Holsters
The Comfort of a leather Pancake
And the easy speed of Kydex

Shown above for all 1911 and Glock pistols.
Holsters will fit shorter slide lengths as well.
Compact version is also available for the shorter slide length pistols.