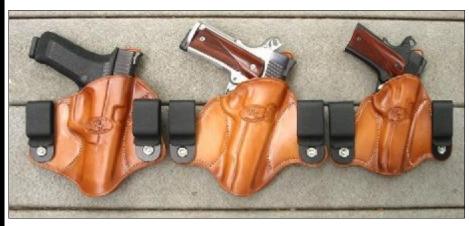

#### **Belt Holsters**

PRICED FROM \$85 UP

#### Pancake Holsters

Light, Comfortable, concealable

Pancakes priced from \$50 up.

Compact

**Full Length** 

Full Size w/Cross Cut

**Standard** 

All Tucker holsters are made from top quality saddle skirting leather, hand boned and sewn with nylon thread for many years of service.

Each holster is made specifically for your pistol or revolver. Fit and finish are outstanding.

Colors available are Natural, Black, Black Cherry and Brown. All holsters are available with a sweat shield or thumb break, lined or unlined, plain or fancy stamped.