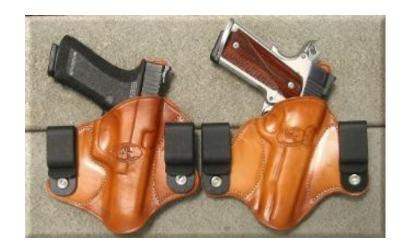

#### The "Urban Legend"

New Hybrid Belt Holsters
The Comfort of a leather Pancake
And the easy speed of Kydex

Shown above for all 1911 and Glock pistols.
Holsters will fit shorter slide lengths as well.
Compact version is also available for the shorter slide length pistols.