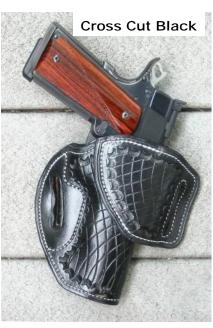

#### **Belt Holsters**

PRICED FROM \$85 UP

#### Pancake Holsters

Light, Comfortable, concealable

Pancakes priced from \$50 up.

Compact

**Full Length** 

Full Size w/Cross Cut

**Standard** 

All Tucker holsters are made from top quality saddle skirting leather, hand boned and sewn with nylon thread for many years of service.

Each holster is made specifically for your pistol or revolver. Fit and finish are outstanding.

Colors available are Natural, Black, Black Cherry and Brown. All holsters are available with a sweat shield or thumb break, lined or unlined, plain or fancy stamped.