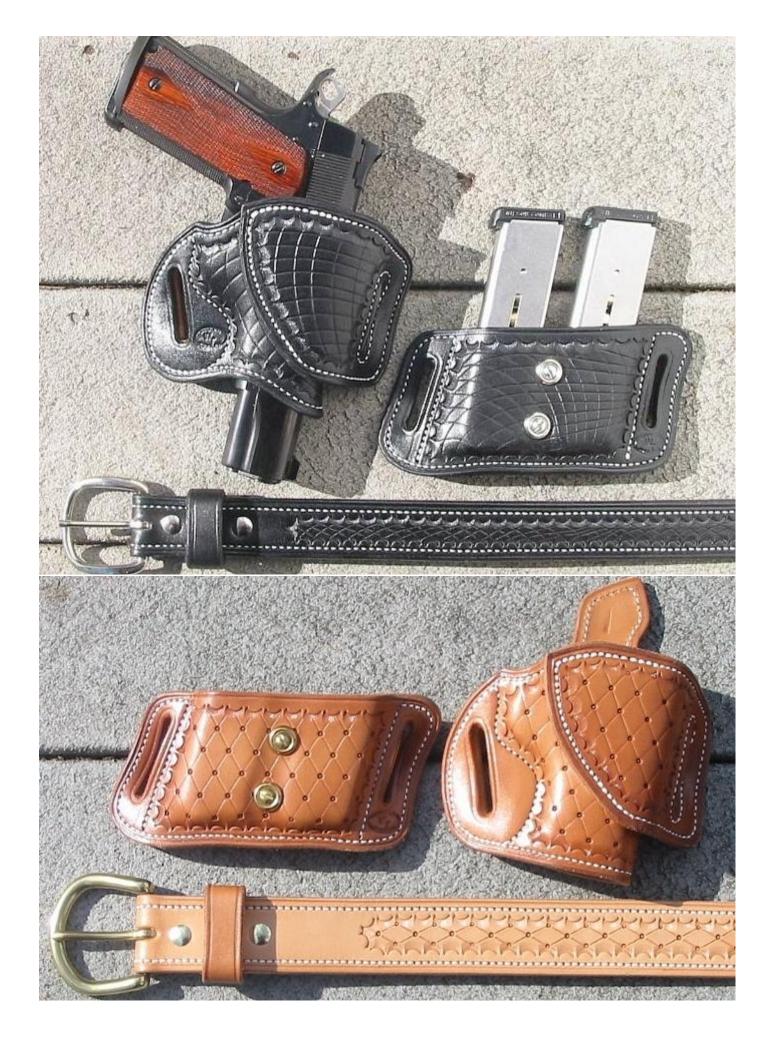

#### Magazine Pouches

Magazine Pouches from \$25 and Up.

#### Paddle Holsters

For most autos and revolvers

The Tucker Paddle Holster is a happy blend of leather and kydex. It holds securely when mounted yet is easy to put on and take off the belt.

> The paddle is adjustable for three angles. Base price is \$85.