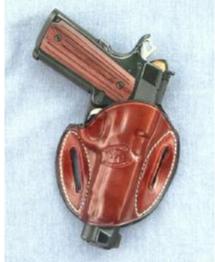

#### Pancake Holsters

Light, Comfortable, concealable

Pancakes priced from \$50 up.

Compact

**Full Length** 

Full Size w/Cross Cut

**Standard** 

All Tucker holsters are made from top quality saddle skirting leather, hand boned and sewn with nylon thread for many years of service.

Each holster is made specifically for your pistol or revolver. Fit and finish are outstanding.

Colors available are Natural, Black, Black Cherry and Brown. All holsters are available with a sweat shield or thumb break, lined or unlined, plain or fancy stamped.