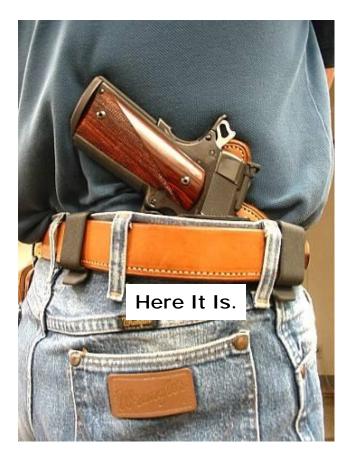

#### "The Answer"

**Snapover Belt Clips or J-Hook Belt Clips** 

"The Answer" IWB holster is ideal for law enforcement use.

Expect many hours of secure comfort, a rapid presentation and easy one-handed reholstering.

Joining leather and kydex is "The Answer" for all-day comfort and easy Reholstering

\$115.00

Available now for 1911's, Glocks and most Sig Sauer's. More models to be added as demand dictates.

"The Answer" is completely adjustable for tension using a hex wrench (supplied).

The Kydex "snapover" clips allow you to adjust height and cant to suit your preferences. The clips also allow you to tuck your shirt over your gun, allowing you to conceal your gun with a bloused shirt and no jacket.