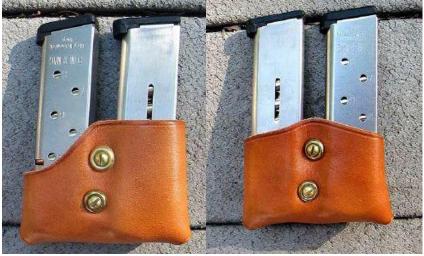

good looking leather. They deserve the best and so do you. What can Tucker make for you?



#### **Belt Holsters**









PRICED FROM \$85 UP















#### Pancake Holsters

Light, Comfortable, concealable



Pancakes priced from \$50 up.



Compact



**Full Length** 



Full Size w/Cross Cut



**Standard** 

All Tucker holsters are made from top quality saddle skirting leather, hand boned and sewn with nylon thread for many years of service.

Each holster is made specifically for your pistol or revolver. Fit and finish are outstanding.

Colors available are Natural, Black, Black Cherry and Brown. All holsters are available with a sweat shield or thumb break, lined or unlined, plain or fancy stamped.



#### Magazine Pouches













Magazine Pouches from \$25 and Up.











## **IWB Holsters**



Tucker "Cover Up" - \$65
Adjustable IWB Holster
Sweat shield standard
Holster is "Tuckable" and
height adjustable.



Tucker "Texas Heritage" IWB Holster - \$85
Includes Sweat Shield
Available in rough out or smooth out
'Snapover' Kydex Clips make it "tuckable"



Texas Heritage
Available for most revolvers



TUCKER GUNLEATHER 800-308-6628
Rob Longenecker, Houston, TX
www.Tuckergunleather.com
Rob@tuckergunleather.com

#### "The Answer"



**Snapover Belt Clips or J-Hook Belt Clips** 

"The Answer" IWB holster is ideal for law enforcement use.

Expect many hours of secure comfort, a rapid presentation and easy one-handed reholstering.

Joining leather and kydex is "The Answer" for all-day comfort and easy Reholstering

\$115.00

Available now for 1911's, Glocks a