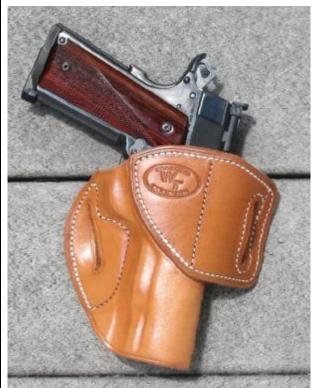

#### Pancake Holsters

Light, Comfortable, concealable

Pancakes priced from \$50 up.

Compact

**Full Length** 

Full Size w/Cross Cut

**Standard** 

All Tucker holsters are made from top quality saddle skirting leather, hand boned and sewn with nylon thread for many years of service.

Each holster is made specifically for your pistol or revolver. Fit and finish are outstanding.

Colors available are Natural, Black, Black Cherry and Brown. All holsters are available with a sweat shield or thumb break, lined or unlined, plain or fancy stamped.