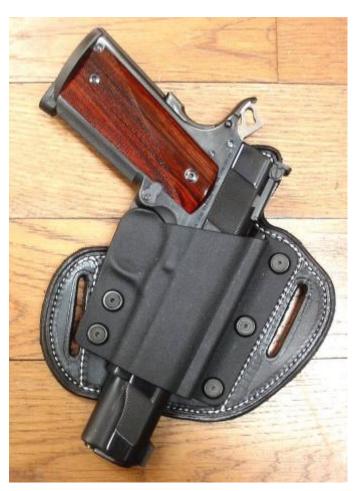

#### The "Urban Legend"

New Hybrid Belt Holsters
The Comfort of a leather Pancake
And the easy speed of Kydex

Shown above for all 1911 and Glock pistols.
Holsters will fit shorter slide lengths as well.
Compact version is also available for the shorter slide length pistols.