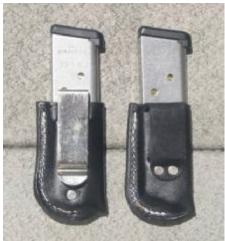

al, good looking leather. They deserve the best and so do you. What can Tucker make for you?



#### **Belt Holsters**









PRICED FROM \$85 UP















#### Pancake Holsters

Light, Comfortable, concealable



Pancakes priced from \$50 up.



Compact



**Full Length** 



Full Size w/Cross Cut



**Standard** 

All Tucker holsters are made from top quality saddle skirting leather, hand boned and sewn with nylon thread for many years of service.

Each holster is made specifically for your pistol or revolver. Fit and finish are outstanding.

Colors available are Natural, Black, Black Cherry and Brown. All holsters are available with a sweat shield or thumb break, lined or unlined, plain or fancy stamped.



#### Magazine Pouches













Magazine Pouches from \$25 and Up.











## **IWB Holsters**



Tucker "Cover Up" - \$65
Adjustable IWB Holster
Sweat shield standard
Holster is "Tuckable" and
height adjustable.



Tucker "Texas Heritage" IWB Holster - \$85
Includes Sweat Shield
Available in rough out or smooth out
'Snapover' Kydex Clips make it "tuckable"



Texas Heritage
Available for most revolvers



TUCKER GUNLEATHER 800-308-6628
Rob Longenecker, Houston, TX
www.Tuckergunleather.com
Rob@tuckergunleather.com

#### "The Answer"



**Snapover Belt Clips or J-Hook Belt Clips** 

"The Answer" IWB holster is ideal for law enforcement use.

Expect many hours of secure comfort, a rapid presentation and easy one-handed reholstering.

Joining leather and kydex is "The Answer" for all-day comfort and easy Reholstering

\$115.00

Available now for 1911's, Gloc