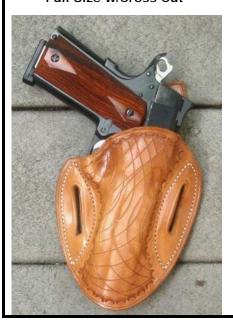

#### Pancake Holsters

Light, Comfortable, concealable

Pancakes priced from \$50 up.

Compact

**Full Length** 

Full Size w/Cross Cut

**Standard** 

All Tucker holsters are made from top quality saddle skirting leather, hand boned and sewn with nylon thread for many years of service.

Each holster is made specifically for your pistol or revolver. Fit and finish are outstanding.

Colors available are Natural, Black, Black Cherry and Brown. All holsters are available with a sweat shield or thumb break, lined or unlined, plain or fancy stamped.