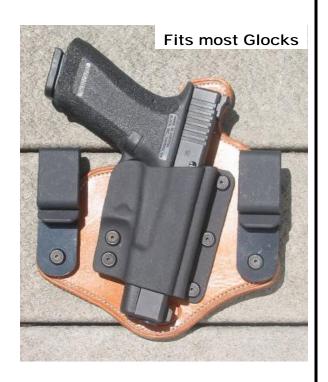

#### The "Urban Legend"

New Hybrid Belt Holsters
The Comfort of a leather Pancake
And the easy speed of Kydex

Shown above for all 1911 and Glock pistols.
Holsters will fit shorter slide lengths as well.
Compact version is also available for the shorter slide length pistols.