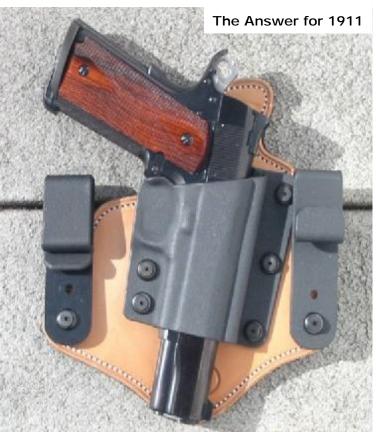

#### "The Answer"

**Snapover Belt Clips or J-Hook Belt Clips** 

"The Answer" IWB holster is ideal for law enforcement use.

Expect many hours of secure comfort, a rapid presentation and easy one-handed reholstering.

Joining leather and kydex is "The Answer" for all-day comfort and easy Reholstering

\$115.00

Available now for 1911's, Glocks and most Sig Sauer's. More models to be added as demand dictates.

"The Answer" is completely adjustable for tension using a hex wrench (supplied).

The Kydex "snapover" clips allow you to adjust height and cant to suit your preferences. The clips also allow you to tuck your shirt over your gun, allowing you to conceal your gun with a bloused shirt and no jacket.