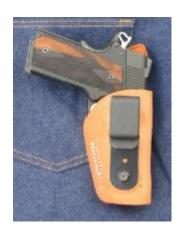

## **IWB Holsters**

Tucker "Cover Up" - \$65
Adjustable IWB Holster
Sweat shield standard
Holster is "Tuckable" and
height adjustable.

Tucker "Texas Heritage" IWB Holster - \$85
Includes Sweat Shield
Available in rough out or smooth out
'Snapover' Kydex Clips make it "tuckable"