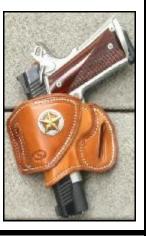

#### **Belt Holsters**

PRICED FROM \$85 UP

#### Pancake Holsters

Light, Comfortable, concealable

Pancakes priced from \$50 up.

Compact

**Full Length** 

Full Size w/Cross Cut

**Standard** 

All Tucker holsters are made from top quality saddle skirting leather, hand boned and sewn with nylon thread for many years of service.

Each holster is made specifically for your pistol or revolver. Fit and finish are outstanding.

Colors available are Natural, Black, Black Cherry and Brown. All holsters are available with a sweat shield or thumb break, lined or unlined, plain or fancy stamped.