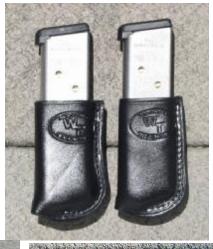

onal, good looking leather. They deserve the best and so do you. What can Tucker make for you?



#### **Belt Holsters**









PRICED FROM \$85 UP















#### Pancake Holsters

Light, Comfortable, concealable



Pancakes priced from \$50 up.



Compact



**Full Length** 



Full Size w/Cross Cut



**Standard** 

All Tucker holsters are made from top quality saddle skirting leather, hand boned and sewn with nylon thread for many years of service.

Each holster is made specifically for your pistol or revolver. Fit and finish are outstanding.

Colors available are Natural, Black, Black Cherry and Brown. All holsters are available with a sweat shield or thumb break, lined or unlined, plain or fancy stamped.



#### Magazine Pouches













Magazine Pouches from \$25 and Up.











## **IWB Holsters**



Tucker "Cover Up" - \$65
Adjustable IWB Holster
Sweat shield standard
Holster is "Tuckable" and
height adjustable.



Tucker "Texas Heritage" IWB Holster - \$85
Includes Sweat Shield
Available in rough out or smooth out
'Snapover' Kydex Clips make it "tuckable"



Texas Heritage
Available for most revolvers



TUCKER GUNLEATHER 800-308-6628
Rob Longenecker, Houston, TX
www.Tuckergunleather.com
Rob@tuckergunleather.com

#### "The Answer"



**Snapover Belt Clips or J-Hook Belt Clips** 

"The Answer" IWB holster is ideal for law enforcement use.

Expect many hours of secure comfort, a rapid presentation and easy one-handed reholstering.

Joining leather and kydex is "The Answer" for all-day comfort and easy Reholstering

\$115.00

Available now for 1911's, Gl