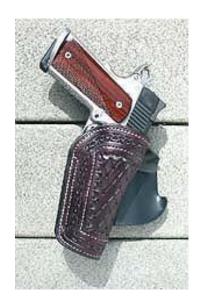

#### **Belt Holsters**

PRICED FROM \$85 UP

#### Pancake Holsters

Light, Comfortable, concealable

Pancakes priced from \$50 up.

Compact

**Full Length** 

Full Size w/Cross Cut

**Standard** 

All Tucker holsters are made from top quality saddle skirting leather, hand boned and sewn with nylon thread for many years of service.

Each holster is made specifically for your pistol or revolver. Fit and finish are outstanding.

Colors available are Natural, Black, Black Cherry and Brown. All holsters are available with a sweat shield or thumb break, lined or unlined, plain or fancy stamped.