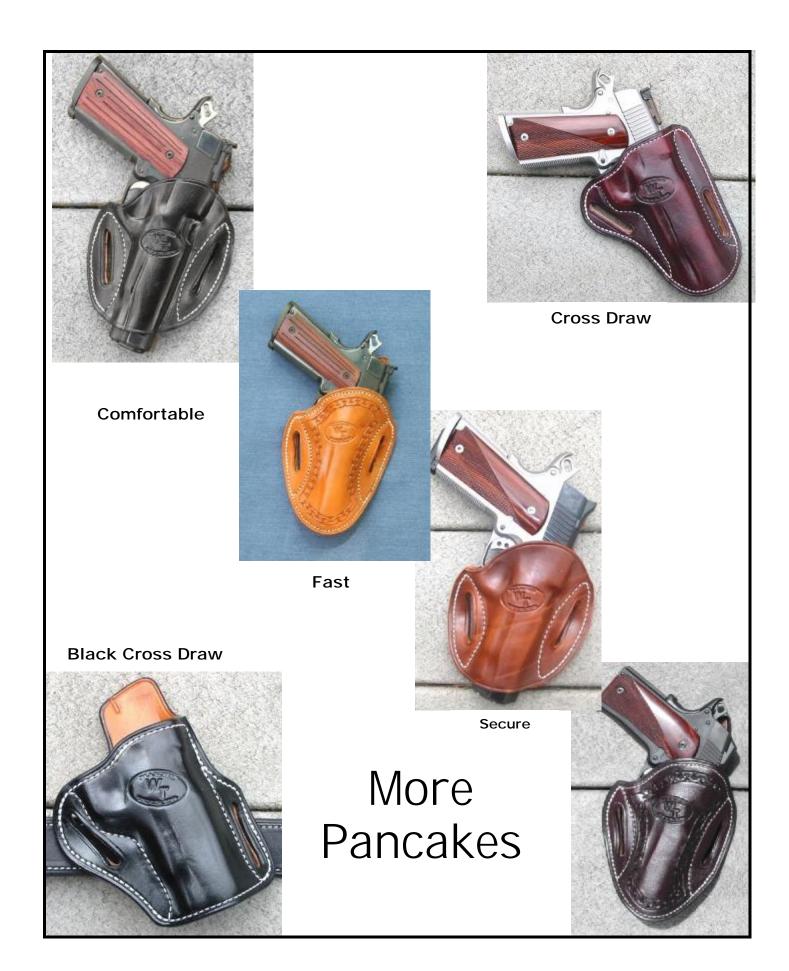

#### Pancake Holsters

Light, Comfortable, concealable

Pancakes priced from \$50 up.

Compact

**Full Length** 

Full Size w/Cross Cut

**Standard** 

All Tucker holsters are made from top quality saddle skirting leather, hand boned and sewn with nylon thread for many years of service.

Each holster is made specifically for your pistol or revolver. Fit and finish are outstanding.

Colors available are Natural, Black, Black Cherry and Brown. All holsters are available with a sweat shield or thumb break, lined or unlined, plain or fancy stamped.