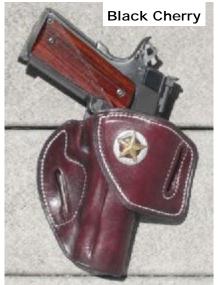

#### **Belt Holsters**

PRICED FROM \$85 UP

#### Pancake Holsters

Light, Comfortable, concealable

Pancakes priced from \$50 up.

Compact

**Full Length** 

Full Size w/Cross Cut

**Standard** 

All Tucker holsters are made from top quality saddle skirting leather, hand boned and sewn with nylon thread for many years of service.

Each holster is made specifically for your pistol or revolver. Fit and finish are outstanding.

Colors available are Natural, Black, Black Cherry and Brown. All holsters are available with a sweat shield or thumb break, lined or unlined, plain or fancy stamped.