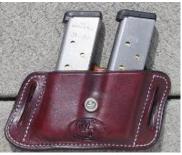

n on their hip want high quality, functional, good looking leather. They deserve the best and so do you. What can Tucker make for you?



#### **Belt Holsters**









PRICED FROM \$85 UP















#### Pancake Holsters

Light, Comfortable, concealable



Pancakes priced from \$50 up.



Compact



**Full Length** 



Full Size w/Cross Cut



**Standard** 

All Tucker holsters are made from top quality saddle skirting leather, hand boned and sewn with nylon thread for many years of service.

Each holster is made specifically for your pistol or revolver. Fit and finish are outstanding.

Colors available are Natural, Black, Black Cherry and Brown. All holsters are available with a sweat shield or thumb break, lined or unlined, plain or fancy stamped.



#### Magazine Pouches













Magazine Pouches from \$25 and Up.











## **IWB Holsters**



Tucker "Cover Up" - \$65
Adjustable IWB Holster
Sweat shield standard
Holster is "Tuckable" and
height adjustable.



Tucker "Texas Heritage" IWB Holster - \$85
Includes Sweat Shield
Available in rough out or smooth out
'Snapover' Kydex Clips make it "tuckable"



Texas Heritage
Available for most revolvers



TUCKER GUNLEATHER 800-308-6628
Rob Longenecker, Houston, TX
www.Tuckergunleather.com
Rob@tuckergunleather.com

#### "The Answer"



**Snapover Belt Clips or J-Hook Belt Clips** 

"The Answer" IWB holster is ideal for law enforcement use.

Expect many hours of secure comfort, a rapid presentation and easy one-handed reholstering.

Joining leather and kydex is "The Answer" for all-day comfort and easy Reholstering