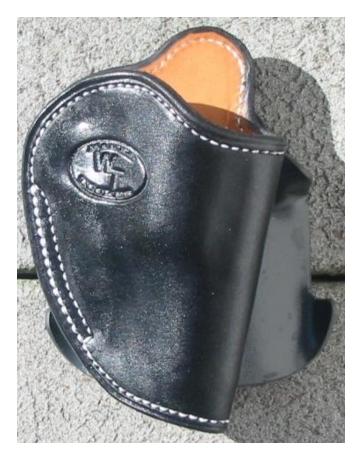

#### **Belt Holsters**

PRICED FROM \$85 UP

#### Pancake Holsters

Light, Comfortable, concealable

Pancakes priced from \$50 up.

Compact

**Full Length** 

Full Size w/Cross Cut

**Standard** 

All Tucker holsters are made from top quality saddle skirting leather, hand boned and sewn with nylon thread for many years of service.