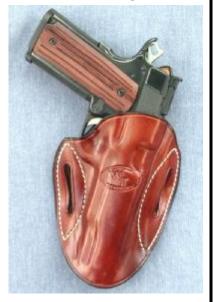

#### Pancake Holsters

Light, Comfortable, concealable

Pancakes priced from \$50 up.

Compact

**Full Length** 

Full Size w/Cross Cut

**Standard** 

All Tucker holsters are made from top quality saddle skirting leather, hand boned and sewn with nylon thread for many years of service.

Each holster is made specifically for your pistol or revolver. Fit and finish are outstanding.

Colors available are Natural, Black, Black Cherry and Brown. All holsters are available with a sweat shield or thumb break, lined or unlined, plain or fancy stamped.