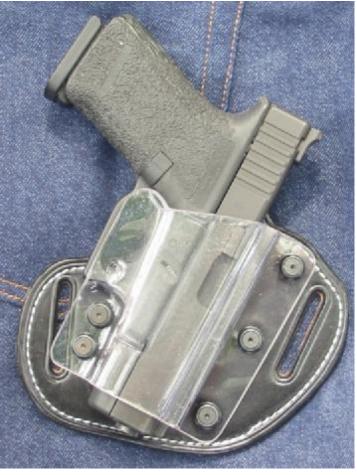

#### The "Urban Legend"

New Hybrid Belt Holsters
The Comfort of a leather Pancake
And the easy speed of Kydex

Shown above for all 1911 and Glock pistols.
Holsters will fit shorter slide lengths as well.
Compact version is also available for the shorter slide length pistols.

#### The "Urban Legend" Compact

Wear as a Belt Slide Holster Or Use for compact pistols \$85.00

Available in Black Leather only Black or Clear kydex

Note: All holster and other designs herein are copyrighted by W.T. Tucker.