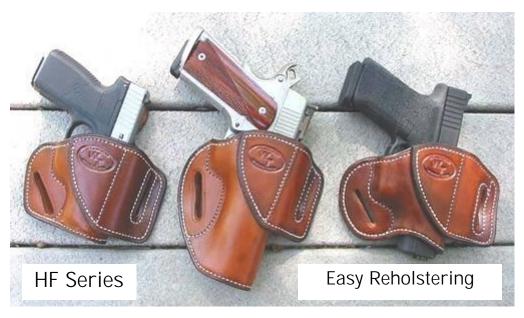

#### **Belt Holsters**

PRICED FROM \$85 UP

#### Pancake Holsters

Light, Comfortable, concealable

Pancakes priced from \$50 up.

Compact

**Full Length** 

Full Size w/Cross Cut

**Standard** 

All Tucker holsters are made from top quality saddle skirting leather, hand boned and sewn with nylon thread for many years of service.

Each holster is made specifically for your pistol or revolver. Fit and finish are outstanding.

Colors available are Natural, Black, Black Cherry and Brown. All holsters are available with a sweat shield or thumb break, lined or unlined, plain or fancy stamped.