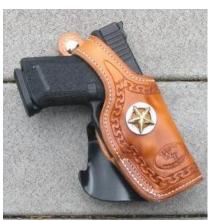

#### **Belt Holsters**

PRICED FROM \$85 UP

#### Pancake Holsters

Light, Comfortable, concealable

Pancakes priced from \$50 up.

Compact

**Full Length** 

Full Size w/Cross Cut

**Standard** 

All Tucker holsters are made from top quality saddle skirting leather, hand boned and sewn with nylon thread for many years of service.

Each holster is made specifically for your pistol or revolver. Fit and finish are outstanding.

Colors available are Natural, Black, Black Cherry and Brown. All holsters are available with a sweat shield or thumb break, lined or unlined, plain or fancy stamped.