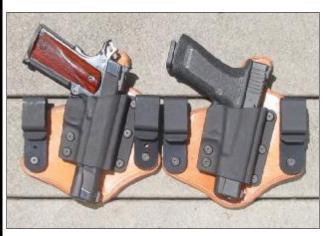

## **IWB Holsters**

Tucker "Cover Up" - \$65
Adjustable IWB Holster
Sweat shield standard
Holster is "Tuckable" and
height adjustable.

Tucker "Texas Heritage" IWB Holster - \$85
Includes Sweat Shield
Available in rough out or smooth out
'Snapover' Kydex Clips make it "tuckable"

#### "The Answer"

**Snapover Belt Clips or J-Hook Belt Clips** 

"The Answer" IWB holster is ideal for law enforcement use.

Expect many hours of secure comfort, a rapid presentation and easy one-handed reholstering.

Joining leather and kydex is "The Answer" for all-day comfort and easy Reholstering

\$115.00

Available now for 1911's, Glocks and most Sig Sauer's. More models to be added as demand dictates.

"The Answer" is completely adjustable for tension using a hex wrench (supplied).

The Kydex "snapover" clips allow you to adjust height and cant to suit your preferences. The clips also allow you to tuck your shirt over your gun, allowing you to conceal your gun with a bloused shirt and no jacket.