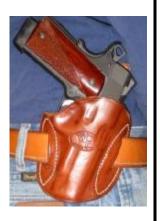

#### **Belt Holsters**

PRICED FROM \$85 UP

#### Pancake Holsters

Light, Comfortable, concealable

Pancakes priced from \$50 up.

Compact

**Full Length** 

Full Size w/Cross Cut

**Standard** 

All Tucker holsters are made from top quality saddle skirting leather, hand boned and sewn with nylon thread for many years of service.

Each holster is made specifically for your pistol or revolver. Fit and finish are outstanding.

Colors available are Natural, Black, Black Cherry and Brown. All holsters are available with a sweat shield or thumb break, lined or unlined, plain or fancy stamped.